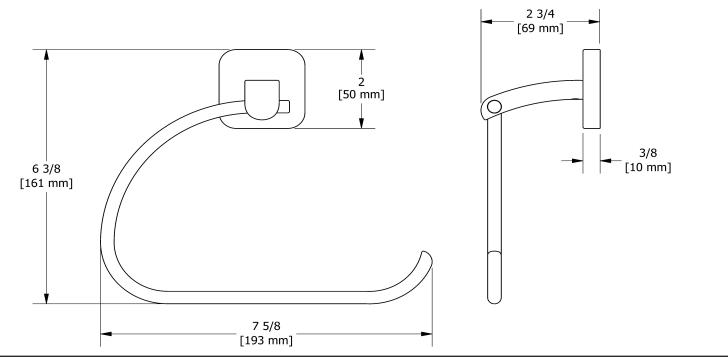

SA3

# Specifications

# **Description**

• 4 anchor points

## Available colors

#### • C : Chrome

• PN : Polished Nickel (PVD)





#### Sizes, models and finishes may differ from thoses presented.

# Warranty

This **Riobel Inc.** product you have purchased carries a Limited Lifetime Warranty on the chrome, PVD finish, blacks and all working parts and is guaranteed from the initial purchase date against all <u>manufacturing defects</u>. All other finishes, including plastic components, are guaranteed for one year. All electric and/or electronic parts are covered by a 5-year limited warranty.

### **Customer Service**

Ontario, West Canada : 888-287-5354 Quebec, Maritimes, United States : 866-473-8442