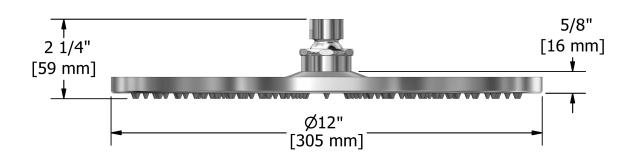

30 cm (12") shower head 472





# **Descriptions**

- · Scale-free
- Swivel
- G½" inlet female

## Available colors

- C : Chrome
- BN: Brushed Nickel (PVD)

## Available flows

- 7.6 L/min, 2.0 gpm (US) 60psi
- 6.6L/min, 1.75 gpm (US) 60psi ( 472-WS ) \* \*EPA certification applicable to the indicated model only\*

#### **Certifications**

- CSA B125.1
- ASME A112.18.1
- CMR248 Approval





Sizes, models and finishes may differ from thoses presented.

#### Warranty

This Riobel Inc. product you have purchased carries a Limited Lifetime Warranty on the chrome, PVD finish, blacks and all working parts and is guaranteed from the initial purchase date against all manufacturing defects. All other finishes, including plastic components, are guaranteed for one year. All electric and/or electronic parts are covered by a 5-year limited warranty.

### **Customer Service**