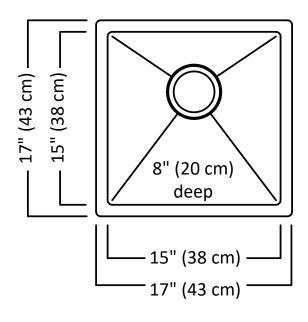

## Description:

- 18 gauge, 18-10 stainless steel, type 304
- Bowl size 15 x 15, 8" deep (43 x 38, 20 cm deep)
- Overall size 17 x 15, 8" deep (43 x 43, 20 cm deep)
- 10 mm radius corners
- Rear drain location
- Creased lines on bottom to improve drainage
- Satin bowl and ledge