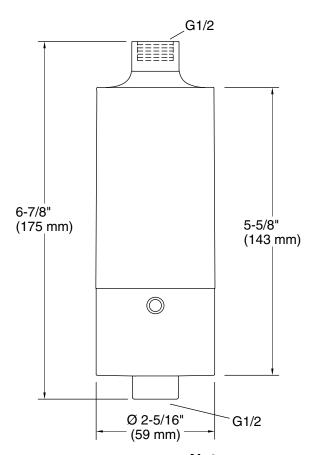

### **Technical Information**

All product dimensions are nominal.

Drain included: No