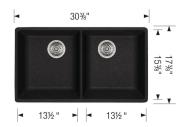

## Design and planning tips

- Min cabinet size: 33 in (840 mm)
- Bowl Depth: 8 in (205.0 mm)

Specifications:

Sink template, Installation instructions, 3 ½" (90 mm) stainless steel strainer, Limited Lifetime Warranty

Depending on cabinet construction, a different cabinet size may be required. Consult the cabinet manufacturer. Codes/Standards: CSA B45.8-18/ IAPMO Z403-2018