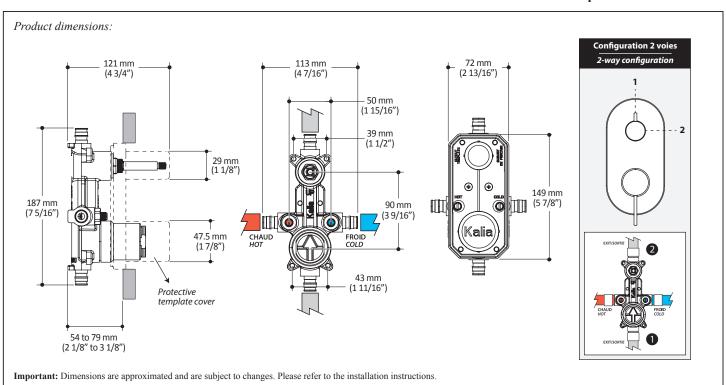

# 104845-XPEX

1/2" pressure balance valve with 2-way diverter and test cap - without cartridge - XPEX

#### **Features**

- Solid brass construction
- Two male water inlets 1/2 XPEX
- Two male water outlets 1/2 XPEX
- Total adjustment of 25 mm (1")
- Integrated service stops with check valve
- 2-way gradual diverter
- Support for better stability during installation included
- Equipped with a test-cap