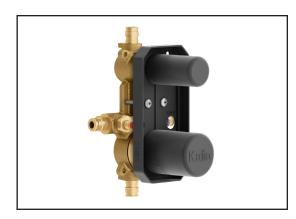

# 104845-XPEX

1/2" pressure balance valve with 2-way diverter and test cap - without cartridge - XPEX

#### **Features**

- Solid brass construction
- Two male water inlets 1/2 XPEX
- Two male water outlets 1/2 XPEX
- Total adjustment of 25 mm (1")
- Integrated service stops with check valve
- 2-way gradual diverter
- Support for better stability during installation included
- Equipped with a test-cap