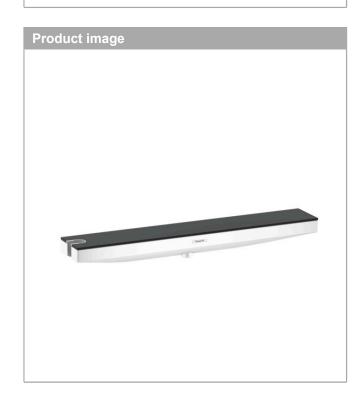

## Rainfinity

Wall Outlet 500 with Handshower Holder and Shelf

Finishes: matte white Part no.: 26843701

## **Features**

- · Metal connection angle
- · 500 mm storage shelf
- · plastic connection angle with metal ball joint
- · 1/2" NPT
- · installation: wall
- · hose nut: For shower hoses with conical nut on both sides
- · made of safety glass
- Surface of the shelf at color variant -000 = mirror glass, at color variant -700 = graphite color, satined