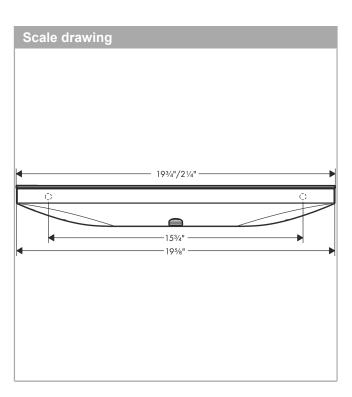

## **Features**

- · Metal connection angle
- · 500 mm storage shelf
- · plastic connection angle with metal ball joint
- · 1/2" NPT
- · installation: wall
- · hose nut: For shower hoses with conical nut on both sides
- · made of safety glass
- Surface of the shelf at color variant -000 = mirror glass, at color variant -700 = graphite color, satined