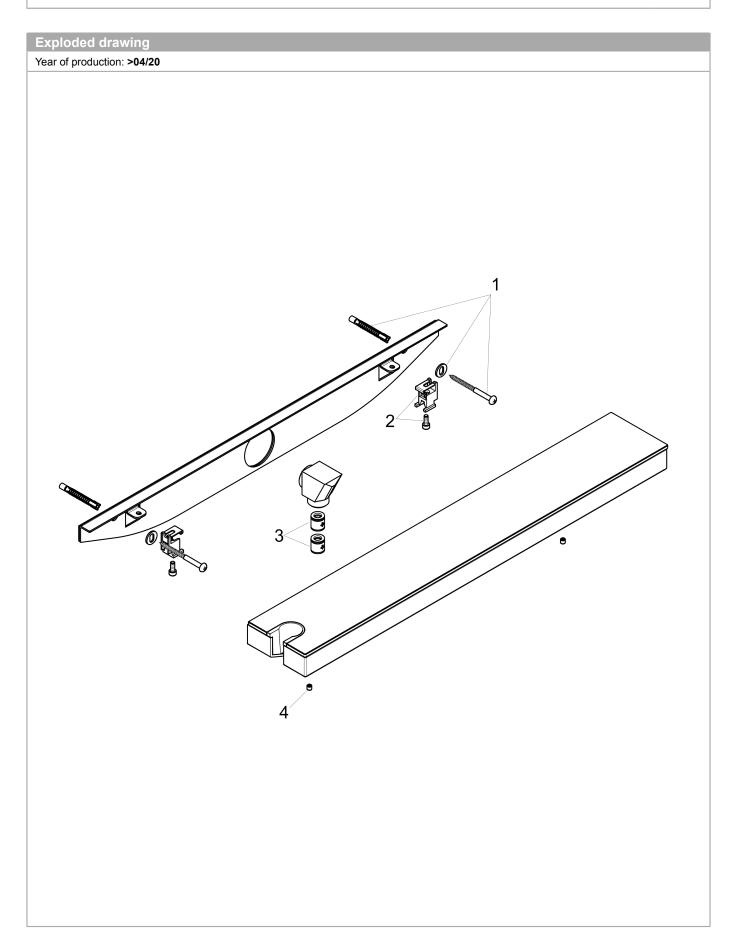

## Rainfinity

Wall Outlet 500 with Handshower Holder and Shelf

Finishes: matte white Part no.: 26843701

| Year of production: >04/20 |                        |          |    |    |
|----------------------------|------------------------|----------|----|----|
| Pos.                       | Description            | Part no. | PC | PU |
| 1                          | mounting set           | 96179000 | 0  | 1  |
| 2                          | mounting set           | 93661000 | 0  | 1  |
| 3                          | non return valve DW 10 | 96456000 | 0  | 1  |
| 4                          | screw cover            | 95181000 | 0  | 1  |