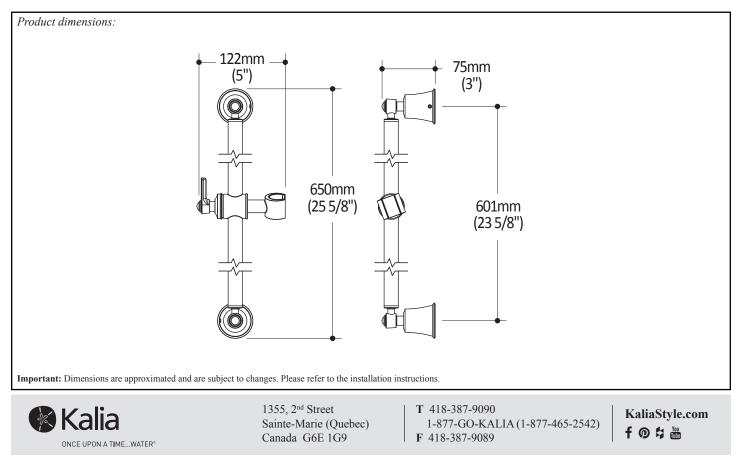

#### Features

- Total height of 650 mm (25 <sup>5</sup>/<sub>8</sub>")
- Locking system of 1/4 turn
- Solid brass construction