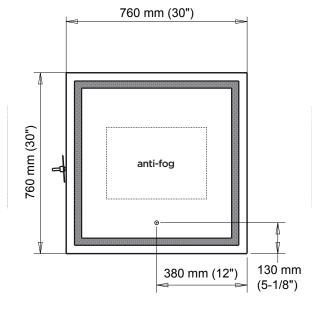

## Effect (square)

Illuminated LED mirror with interior frosted strip

| FEATURES               |                                       |
|------------------------|---------------------------------------|
| Model #                | MR1663-500-001                        |
| Packaging<br>mm (in)   | 880 x 880 x 90<br>(34.6 x 34.6 x 3.5) |
| Mirror thickness       | 4 mm                                  |
| Weight kg (lb)         | 11.2 (24.6)                           |
| Certification          | <sub>c</sub> UL <sub>us</sub>         |
| Anti-fog system        | Included                              |
| Magnifying mirror (3X) | Not available                         |
| Reversible             | No                                    |
| Total thickness        | 44 mm +/- 1 mm<br>(1 3/4")            |
| Frame                  | Anodized aluminium<br>(gray)          |

O Touch Switch

Frosted strip

Anti-fog