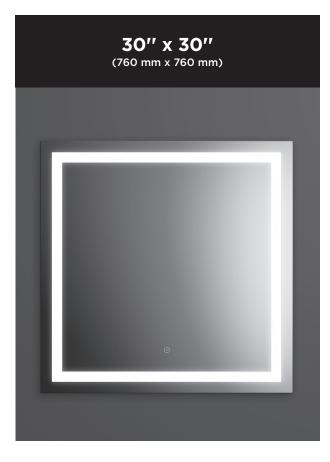

## Effect (square)

Illuminated LED mirror with interior frosted strip

| FEATURES               |                                       |
|------------------------|---------------------------------------|
| Model #                | MR1663-500-001                        |
| Packaging<br>mm (in)   | 880 x 880 x 90<br>(34.6 x 34.6 x 3.5) |
| Mirror thickness       | 4 mm                                  |
| Weight kg (lb)         | 11.2 (24.6)                           |
| Certification          | <sub>c</sub> UL <sub>us</sub>         |
| Anti-fog system        | Included                              |
| Magnifying mirror (3X) | Not available                         |
| Reversible             | No                                    |
| Total thickness        | 44 mm +/- 1 mm<br>(1 3/4")            |
| Frame                  | Anodized aluminium<br>(gray)          |

O Touch Switch

Frosted strip

Anti-fog