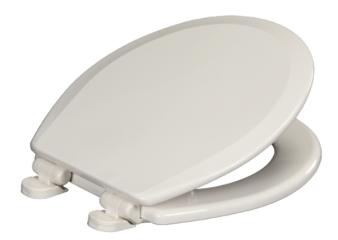

### RESIDENTIAL

Round

## **Product Specifications**

**Seat Material** Centocore wood Closed front Seat Form **Commercial Hinge** No **Bolt Material** Plastic **Hardware Material** Plastic **Check Hinge** No Cover Yes **Custom Gasket** Yes Color White

#### **Available Colors**

Shape

White, bone, crane white, biscuit,