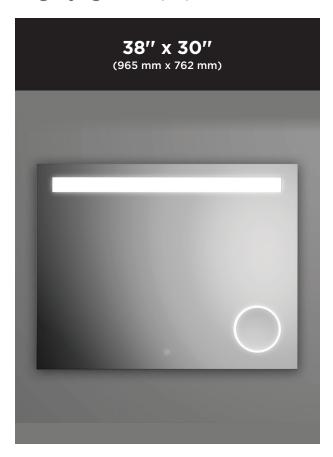

## **Emblem**

Illuminated LED mirror with interior frosted horizontal strip and magnifying mirror (3X)

| FEATURES               |                                        |
|------------------------|----------------------------------------|
| Model #                | MR1673-500-001                         |
| Packaging<br>mm (in)   | 1090 x 870 x 90<br>(42.9 x 34.2 x 3.5) |
| Mirror thickness       | 4 mm                                   |
| Weight kg (lb)         | 13.7 (30,2)                            |
| Certification          | $_{\rm c}$ UL $_{\rm us}$              |
| Anti-fog system        | Included                               |
| Magnifying mirror (3X) | Included                               |
| Reversible             | No                                     |
| Total thickness        | 44 mm +/- 1 mm<br>(1 3/4")             |
| Frame                  | Anodized aluminium (gray)              |