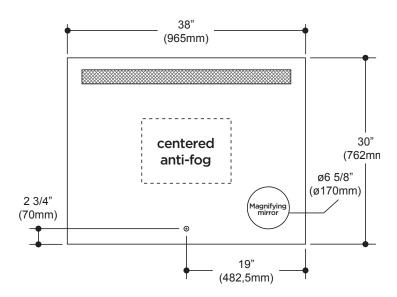

## **Emblem**

Illuminated LED mirror with interior frosted horizontal strip and magnifying mirror (3X)

| FEATURES               |                                        |
|------------------------|----------------------------------------|
| Model #                | MR1673-500-001                         |
| Packaging<br>mm (in)   | 1090 x 870 x 90<br>(42.9 x 34.2 x 3.5) |
| Mirror thickness       | 4 mm                                   |
| Weight kg (lb)         | 13.7 (30,2)                            |
| Certification          | $_{\rm c}$ UL $_{\rm us}$              |
| Anti-fog system        | Included                               |
| Magnifying mirror (3X) | Included                               |
| Reversible             | No                                     |
| Total thickness        | 44 mm +/- 1 mm<br>(1 3/4")             |
| Frame                  | Anodized aluminium (gray)              |