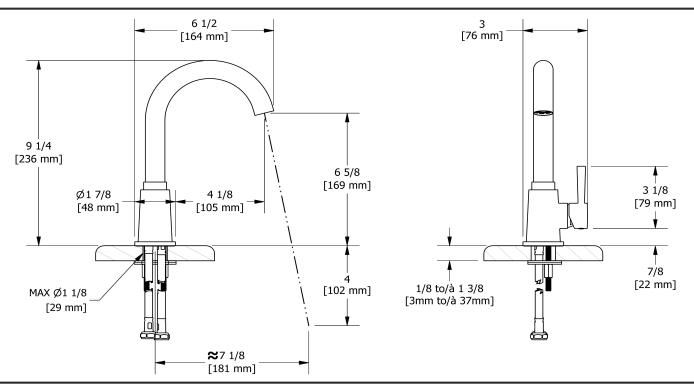

## **Descriptions**

- Push drain
- 3/8" speedway compression
- Ceramic cartridge