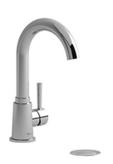

## **Descriptions**

- Push drain
- 3/8" speedway compression
- Ceramic cartridge

### Available colors

- C : Chrome
- BN: Brushed Nickel (PVD)
- PN: Polished Nickel (PVD)

#### Available flows

- 4.5 L/min, 1.2 gpm (US) 60psi
- 1.9 L/min, 0.5 gpm (US) 60psi ( **PAS01-05** )
- 3.7 L/min, 1 gpm (US) 60psi ( **PAS01-10** )