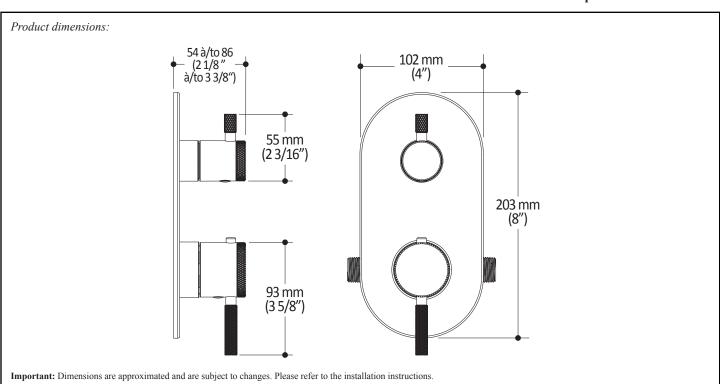

#### **Features**

· Solid brass construction

• Total adjustment of 30 mm (1 3/16")