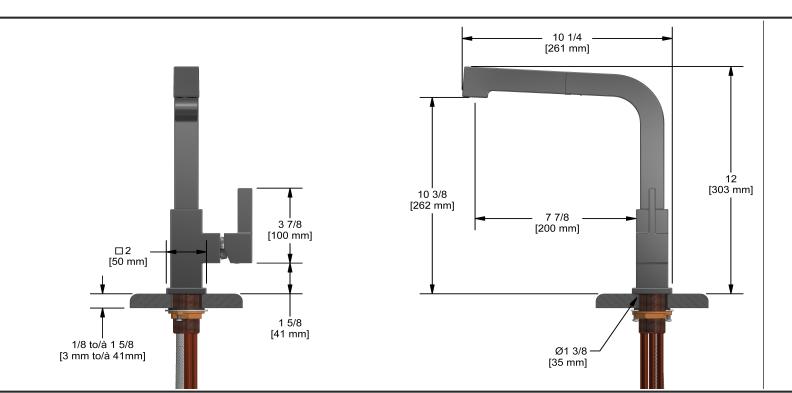

cUPC®

# **Specifications**

# **Descriptions**

- 3/8" speedway compression
- Ceramic cartridge
- Polypropylene and polyester aluminium hose with integrated swivel
- 2-jet pull-out spray

## **Available colors**

- C: Chrome
- SS: Stainless Steel (PVD)

#### Available flows

- 8.3 L/min, 2.2 gpm (US) 60psi
- 3.7 L/min, 1 gpm (US) 60psi ( **MZ101-10** )
- 5.69 L/min, 1.5 gpm (US) 60psi ( MZ101-15 )

# **Certifications**

- CSA B125.1
- NSF/ANSI standard 61 and 372
- ASME A112.18.1
- · CMR248 Approval
- DOE



Sizes, models and finishes may differ from thoses presented.

## Warranty

This **Riobel Inc.** product you have purchased carries a Limited Lifetime Warranty on the chrome, PVD finish, blacks and all working parts and is guaranteed from the initial purchase date against all manufacturing defects. All other finishes, including plastic components, are guaranteed for one year. All electric and/or electronic parts are covered by a 5-year limited warranty.

### **Customer Service**

Ontario, West Canada: 888-287-5354 Quebec, Maritimes, United States: 866-473-8442