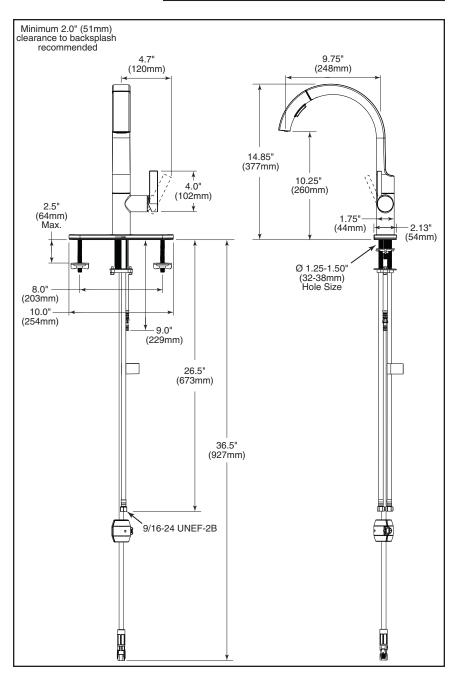

#### **STANDARD SPECIFICATIONS:**

- Single handle kitchen faucet
- One or three hole mount (RP63209 Escutcheon optional, not included)
- 8" centres with optional 10" long escutcheon (ordered separately)
- 14.85" (377 mm) high, 9.75" (248 mm) spout length, swings 360°
- Pull-down spout operates in an aerated or spray mode via an easy push toggle button
- MagnaTite® magnetic docking
- Touch-Clean® spray head
- Quick Snap® hose installation
- Dual integral check valves
- Spout is connected to valve body with a 59" (150 cm) long hose
- Ceramic cartridge
- Standard with 3/8" compression
- Maximum flow rate 1.8 gpm @ 60 PSI, 6.8 L/min @ 414 kPa
- Maximum flow rate 1.50 gpm @ 60 psi, 5.7 L/min @ 414 kPa