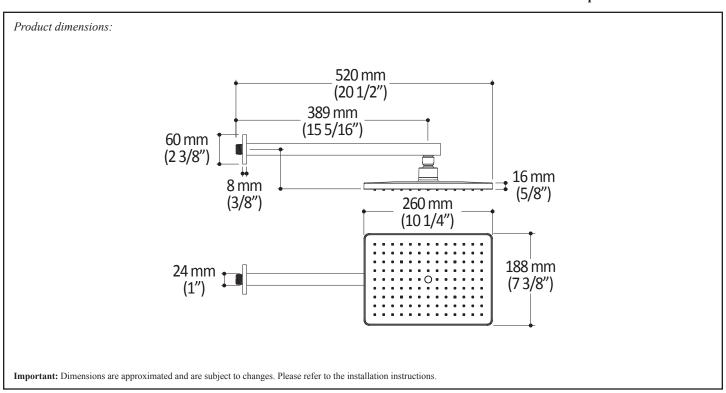

### **Features**

- Male water inlet 1/2NPT on vertical arm
- Rainhead dimension:
  260 mm x 188 mm x 16 mm (10 1/4" x 7 3/8" x 5/8")
- Soft tips for easy cleaning of limescale
- Adjustable orientation swivel
- Solid brass arm and plastic rainhead construction