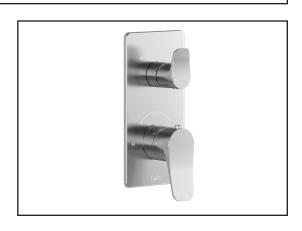

# $MOROKA^{TM}$

# 105952

## TD2/TG2 and TD3/TG3 decorative trim

### **Features**

· Solid brass construction

• Total adjustment of 30 mm (1 3/16")

### **Colors (Finishes)**

Chrome: 105952-110Matte black: 105952-160