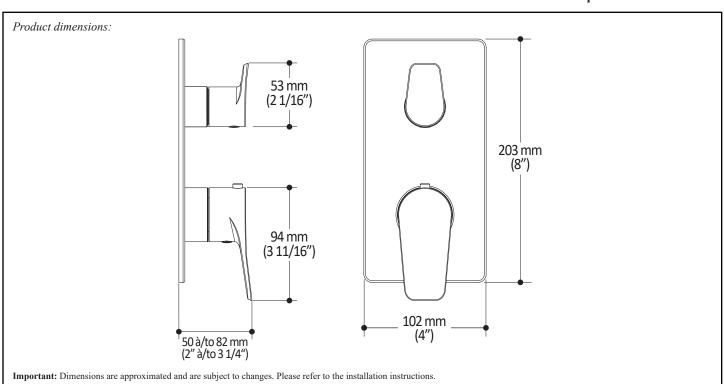

### **Features**

· Solid brass construction

• Total adjustment of 30 mm (1 3/16")