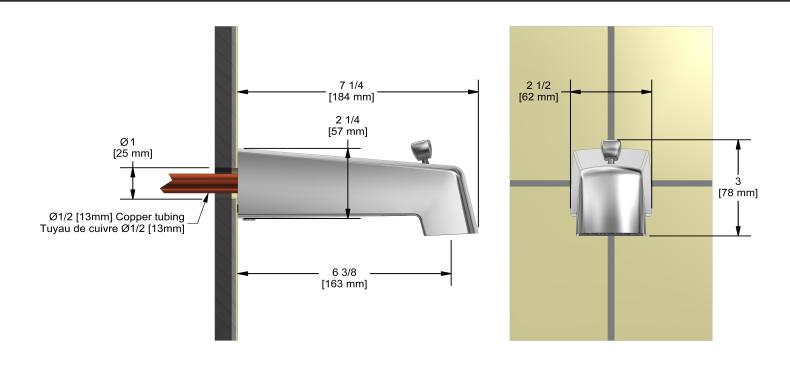

# Descriptions

- Flow diffuser
- Diverter
- 1/2" copper slip fit inlet
- Drilling hole diameter = 1 (25mm)