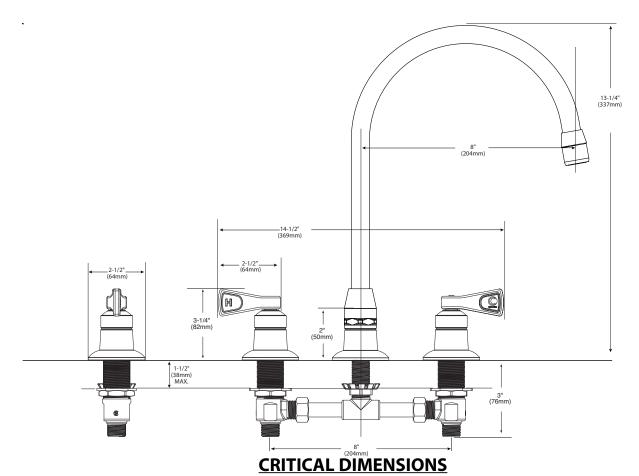

# Two-Handle Lavatory Faucet with Spout

**Model:** 8227

**NOTE**: Designed to be installed through 3 holes – 1-9/32" min. dia.

(DO NOT SCALE)