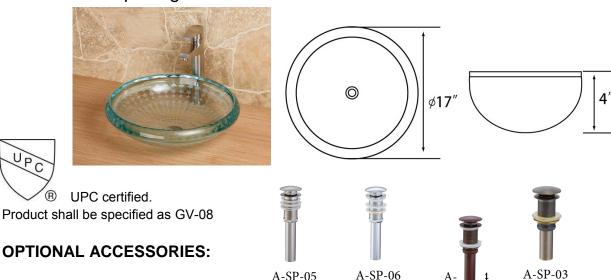

## **MODEL GV-08**

## **GENERAL**

Fine quality hand carved tempered glass vessel sink.

## **DESIGN FEATURES**

Bowl depth 6" and over all 16" Diameter

Finish: Beautiful hand carved finish outside.

Material: Fine Quality Tempered Glass.

Other: Drain opening 1-3/4"

Mushroom Pop-Up Sink Drain:

A-SP-05 (Brushed Nickel), A-SP-06 (Polished Chrome), A-SP-04(Oil Rubbed Bronze),