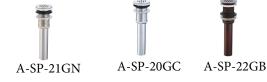

## **DESIGN FEATURES**

Bowl depth 6" and over all 16" Diameter

Finish: Beautiful hand carved finish outside.

Material: Fine Quality Tempered Glass.

Other: Drain opening 1-3/4"

Mushroom Pop-Up Sink Drain:

A-SP-05 (Brushed Nickel), A-SP-06 (Polished Chrome), A-SP-04(Oil Rubbed Bronze),

A-SP-03 (Antique Bronze)

19 Holes Grid Sink Drain:

A-SP-21GN (Brushed Nickel), A-SP-20GC (Polished Chrome), A-SP-22GB(Oil Rubbed Bronze)