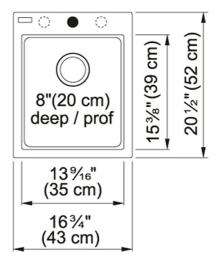

| TECHNICAL DATA        |                      |
|-----------------------|----------------------|
| TECHNICAL DATA        |                      |
| Width overall         | 20 1/2"              |
| Length overall        | 16 15/16''           |
| Width of large bowl   | 15 3/8''             |
| Length of large bowl  | 13 3/4"              |
| Depth of large bowl   | 8"                   |
| Cabinet Size          | 18"                  |
| Number of Bowls       | 1                    |
| Waste Outlet Diameter | 3 1/2"               |
| Cut-Out Template      | Yes                  |
| Faucet Hole           | 3 pre-scored         |
| Type of Material      | Granite              |
| Surface Finish        | F-FRAGRANITE-/-SS    |
| Special feature       | Bottom grid included |