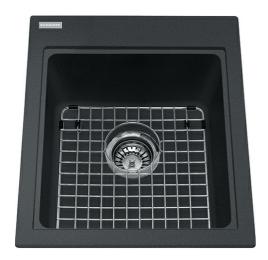

## Granite Onyx | 114.0183.182

FAMILY: Sinks | SERIES: Kindred Sanitized Granite | MODEL: KGSL2017-80N | FINISH: Granite Onyx | INSTALLATION TYPE: Topmount | PRODUCT LINE: Prep / Bar | ARTICLE GROUP (AG): KGSL2017-8

| TECHNICAL DATA        |                      |
|-----------------------|----------------------|
| TECHNICAL DATA        |                      |
| Width overall         | 20 1/2"              |
| Length overall        | 16 15/16''           |
| Width of large bowl   | 15 3/8''             |
| Length of large bowl  | 13 3/4"              |
| Depth of large bowl   | 8"                   |
| Cabinet Size          | 18"                  |
| Number of Bowls       | 1                    |
| Waste Outlet Diameter | 3 1/2"               |
| Cut-Out Template      | Yes                  |
| Faucet Hole           | 3 pre-scored         |
| Type of Material      | Granite              |
| Surface Finish        | F-FRAGRANITE-/-SS    |
| Special feature       | Bottom grid included |