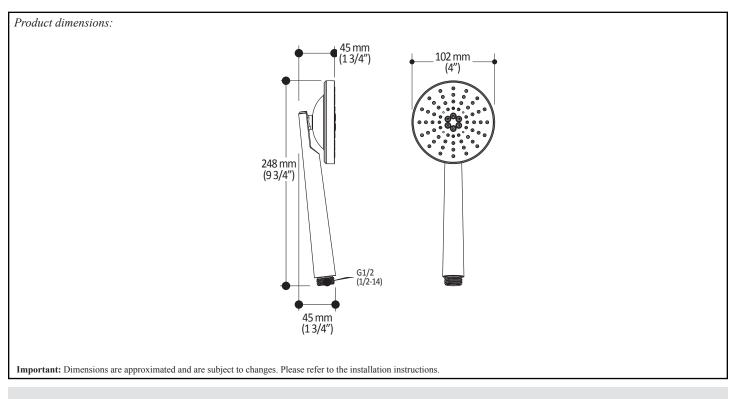

# **102852** STANDARD: 3-Jet Handshower SPECIFICATIONS

### Features

- Diameter of 100mm (4")
- Anti-scale system with soft sprays
- Water G1/2 male inlet
- 3 direct positions and 2 shared positions
- PVD finish (Physical Vapour Deposit): A high technology process that protects the surface finish for increased durability