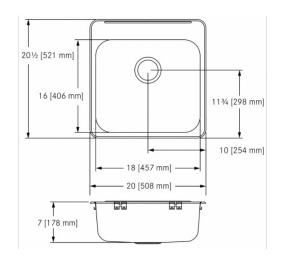

Single compartment self rimming drop-in sink with faucet ledge. 20 gauge (0.9 mm), type 302 (CNS 18/8) stainless steel. Exposed surfaces are #4 satin finished. Undercoated to reduce condensation and resonance. Includes waste fitting, factory applied rim seal, cutout template, and factory installed EZ TORQUE™ fasteners. Certified to ASME A112.19.3-2008 / CSA B45.4-08.

Center back waste location. Includes 3 1/2" (89 mm) crumb cup strainer with 1 1/2" (DN38) brass tailpiece.

1 faucet hole, 1 1/2" diameter

| TECHNICAL DATA           |                                |
|--------------------------|--------------------------------|
| type of basin            | Single Compartment             |
| bowl depth               | 7"                             |
| Bowl finish              | SATIN-FINISHED                 |
| Bowl front to back       | 16"                            |
| Bowl left to right       | 18"                            |
| gross weight             | 4.12 kg                        |
| material                 | STAINLESS-STEEL                |
| material code            | 1.4301 Chrome Nickel steel V2A |
| material thickness grade | 20 gauge (.90 mm)              |
| Overall front to back    | 20 1/2"                        |
| Overall left to right    | 20"                            |
| overflow                 | no                             |
| number of faucet holes   | 1                              |
| faucet hole diameter     | 1 1/2"                         |
| Faucet ledge             | yes                            |
| type of waste kit        | 3 1/2" crumb cup strainer      |
| undercoated              | yes                            |
| waste hole position      | centre back                    |
| net weight               | 2.98 kg                        |