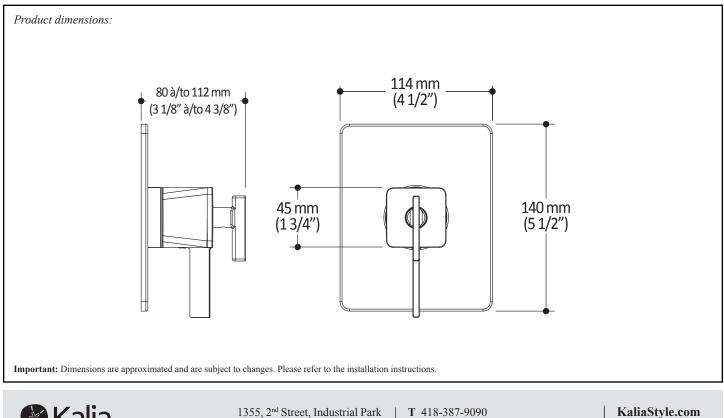

# SQUARE ONE<sup>TM</sup>



## **104091** TCD1/TCG1 square decorative trim

### **SPÉCIFICATIONS**

#### Features

- Solid brass construction
- Total adjustment of 30 mm (1 3/16")

#### **Colors (Finishes)**

- Chrome: 104091-110
- Pure Nickel PVD: 104091-125
- Matte Black: 104091-160



#### **Installation Notes**

This product must be installed following the installation instructions provided.

#### WARRANTY

Kalia Inc. guarantees all aspects of its products to be free of defects in material and workmanship for normal residential use. **Refer to the warranty included with the Kalia products for details**.





1355, 2<sup>nd</sup> Street, Industrial Park Sainte-Marie (Québec) Canada G6E 1G9 T 418-387-9090 1-877-GO-KALIA (1-87-465-2542) F 418 387-9089