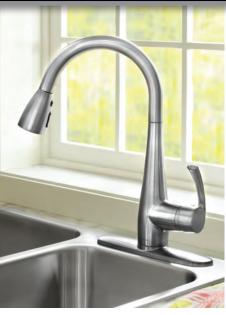

americanstandard.ca

# The Quince™ Collection









4433 150 High Arc Pull-Out

### PULL-OUT FAUCET features

- Style of Conventional Faucet
- Discrete Pull-Out Feature
- Easy-to-Clean Spray Face





4433 100 Single Lever Pull-Out

# PULL-DOWN

# 3-Function Spray







The spray easily toggles between functions at the touch of a button. A convenient pause function makes it ideal for watering plants or filling a pot. It's like having a second "on-off" button in your hand—and convenience at your fingertips.



4433 300 High Arc Pull-Down

# PULL-DOWN FAUCET features

- One Handed Operation
- Easy Clean Pull-Down Spray with "Pause" Function



# SEMI-PROFESSIONAL FAUCET features

- Professional Level Style and Performance
- Easy Clean Pull-Down Spray with "Pause" Function
- Rigid Arm Secures Spray Hose in Place When Doing Stationary Tasks





4433 350 Semi-Professional



4433 300 High Arc Pull Down Kitchen Faucet

### Quince<sup>™</sup> Kitchen Faucet Collection



**4433 350** Semi-Professional Kitchen Faucet



**4433 001** Single Lever Cast Kitchen Faucet with Spray



**4433 300** High Arc Pull Down Kitchen Faucet



**4433 100** Single Lever Pull-Out Kitchen Faucet

### **Quince**™ Unmatched Quality

The entire Quince kitchen faucet collection offers metal spouts for lasting durability a