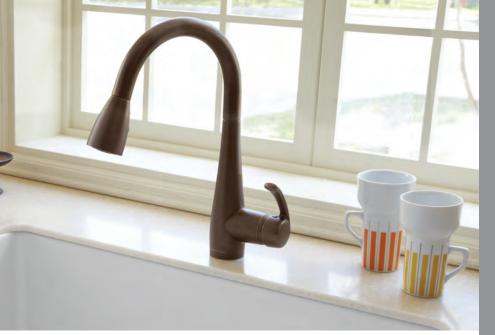

### Quince<sup>™</sup> Kitchen Faucet Collection

**4433 350** Semi-Professional Kitchen Faucet

**4433 001** Single Lever Cast Kitchen Faucet with Spray

**4433 300** High Arc Pull Down Kitchen Faucet

**4433 100** Single Lever Pull-Out Kitchen Faucet

### **Quince**™ Unmatched Quality

The entire Quince kitchen faucet collection offers metal spouts for lasting durability and washerless ceramic disc valves for a lifetime of drip-free performance. All models feature a durable metal handle that controls a convenient temperature memory feature – allowing the valve to close and open at precisely the same setting.