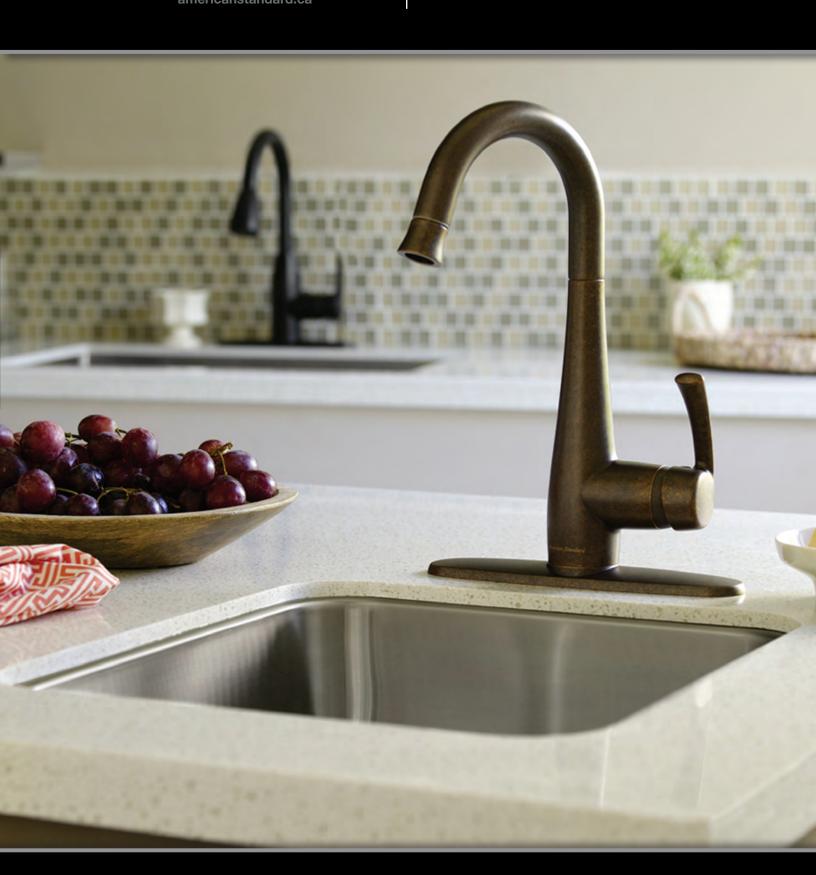

**4433 410** High Arc Pull-Down Bar Faucet

**4433 150** High Arc Pull-Out Kitchen Faucet

### **Quince**™ Unmatched Quality

The entire Quince kitchen faucet collection offers metal spouts for lasting durability and washerless ceramic disc valves for a lifetime of drip-free performance. All models feature a durable metal handle that controls a convenient temperature memory feature – allowing the valve to close and open at precisely the same setting.

#### Installation

- Compliments natural stone countertops
  - Mounts on 2" (51 mm) surfaces
  - Pre-attached flexible stainless steel supplies for rapid installation
- Three-Hole Adaptability: A matching deck plate is included for installation on three-hole sinks.