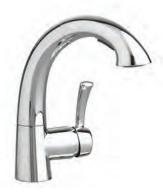

4433 300 High Arc Pull-Down

# PULL-DOWN FAUCET features

- One Handed Operation
- Easy Clean Pull-Down Spray with "Pause" Function

4433 300 High Arc Pull Down Kitchen Faucet