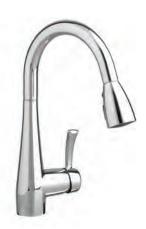

### PULL-OUT FAUCET features

- Style of Conventional Faucet
- Discrete Pull-Out Feature
- Easy-to-Clean Spray Face

4433 100 Single Lever Pull-Out

**4433 410** High Arc Pull-Down Bar Faucet

**4433 150** High Arc Pull-Out Kitchen Faucet