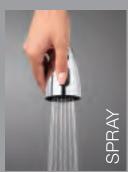

# 3-Function Spray

The spray easily toggles between functions at the touch of a button. A convenient pause function makes it ideal for watering plants or filling a pot. It's like having a second "on-off" button in your hand—and convenience at your fingertips.