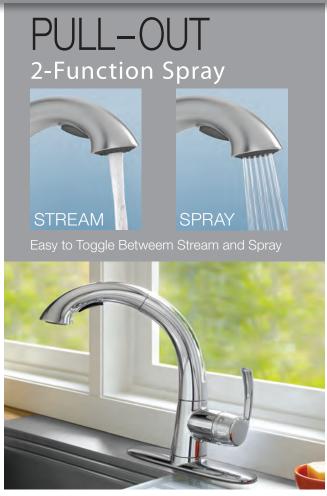

# 3-Function Spray

The spray easily toggles between functions at the touch of a button. A convenient pause function makes it ideal for watering plants or filling a pot. It's like having a second "on-off" button in your hand—and convenience at your fingertips.

# PULL-DOWN FAUCET features

- One Handed Operation
- Easy Clean Pull-Down Spray with "Pause" Function