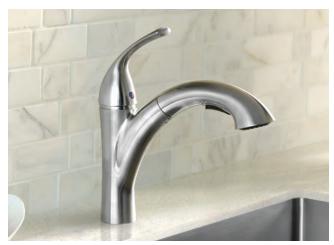

4433 300 High Arc Pull-Down

# PULL-DOWN FAUCET features

- One Handed Operation
- Easy Clean Pull-Down Spray with "Pause" Function

4433 300 High Arc Pull Down Kitchen Faucet