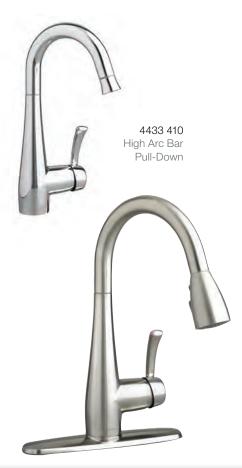

**4433 410** High Arc Pull-Down Bar Faucet

**4433 150** High Arc Pull-Out Kitchen Faucet