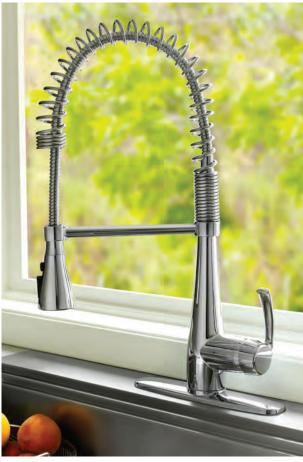

# SEMI-PROFESSIONAL FAUCET features

- Professional Level Style and Performance
- Easy Clean Pull-Down Spray with "Pause" Function
- Rigid Arm Secures Spray Hose in Place When Doing Stationary Tasks

4433 350 Semi-Professional

### Quince<sup>™</sup> Kitchen Faucet Collection

**4433 350** Semi-Professional Kitchen Faucet

**4433 001** Single Lever Cast Kitchen Faucet with Spray

**4433 300** High Arc Pull Down Kitchen Faucet

**4433 100** Single Lever Pull-Out Kitchen Faucet