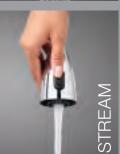

# 3-Function Spray

The spray easily toggles between functions at the touch of a button. A convenient pause function makes it ideal for watering plants or filling a pot. It's like having a second "on-off" button in your hand—and convenience at your fingertips.