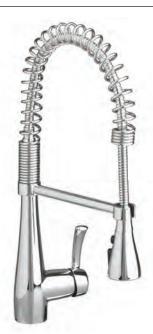

# SEMI-PROFESSIONAL FAUCET features

- Professional Level Style and Performance
- Easy Clean Pull-Down Spray with "Pause" Function
- Rigid Arm Secures Spray Hose in Place When Doing Stationary Tasks

4433 350 Semi-Professional

### Quince<sup>™</sup> Kitchen Faucet Collection

**4433 350** Semi-Professional Kitchen Faucet

**4433 001** Single Lever Cast Kitchen Faucet with Spray

**4433 300** High Arc Pull Down Kitchen Faucet

**4433 100** Single Lever Pull-Out Kitchen Faucet