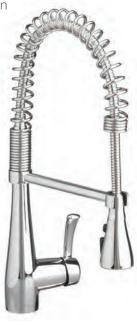

# SEMI-PROFESSIONAL FAUCET features

- Professional Level Style and Performance
- Easy Clean Pull-Down Spray with "Pause" Function
- Rigid Arm Secures Spray Hose in Place When Doing Stationary Tasks

4433 350 Semi-Professional