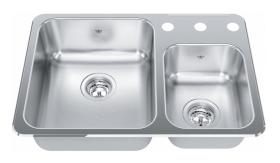

## **Technical Data**

| Aspect                         |                    |
|--------------------------------|--------------------|
| Sink type                      | Sink               |
| Type of material               | Stainless steel    |
| Number of bowls                | 1,5                |
| Color                          | Steel              |
| Surface finsh                  | High gloss         |
| Product Dimensions             |                    |
| Exterior size: right to left   | 26.378             |
| Exterior size: front to back   | 18.11              |
| Large bowl size: right to left | 14.173             |
| Large bowl size: front to back | 16.142             |
| Large bowl: depth              | 7.087              |
| Small bowl size: right to left | 9.055              |
| Small bowl size: front to back | 11.811             |
| Small bowl: depth              | 5.906              |
| Installation                   |                    |
| Minimum cabinet size           | 30''               |
| Product specifications         |                    |
| Installation type              | Topmount / drop in |
| Drain hole                     | 3 1/2"             |
| Position of drainer            | No drainer         |
| Product identification         |                    |
| Product brand                  | Kindred            |
| Collection                     | Steel Queen        |
| Certified by                   | CSA                |
| Features                       |                    |
| Drainers number                | No drainer         |
| Product reversibility          | No                 |