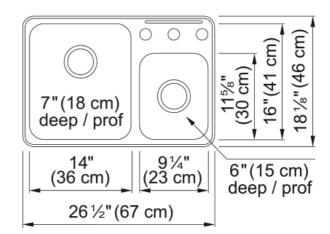

## **Technical Data**

| Aspect                         |                    |
|--------------------------------|--------------------|
| Sink type                      | Sink               |
| Type of material               | Stainless steel    |
| Number of bowls                | 1,5                |
| Color                          | Steel              |
| Surface finsh                  | High gloss         |
| Product Dimensions             |                    |
| Exterior size: right to left   | 26.378             |
| Exterior size: front to back   | 18.11              |
| Large bowl size: right to left | 14.173             |
| Large bowl size: front to back | 16.142             |
| Large bowl: depth              | 7.087              |
| Small bowl size: right to left | 9.055              |
| Small bowl size: front to back | 11.811             |
| Small bowl: depth              | 5.906              |
| Installation                   |                    |
| Minimum cabinet size           | 30''               |
| Product specifications         |                    |
| Installation type              | Topmount / drop in |
| Drain hole                     | 3 1/2"             |
| Position of drainer            | No drainer         |
| Product identification         |                    |
| Product brand                  | Kindred            |
| Collection                     | Steel Queen        |
| Certified by                   | CSA                |
| Features                       |                    |
| Drainers number                | No drainer         |
| Product reversibility          | No                 |