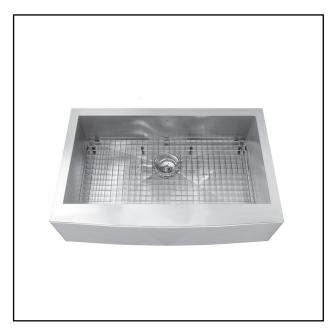

## **SINGLE BOWL 20 GAUGE APRON FRONT**

**MODEL: QSFS31B** 

Sound dampening system that reduces excess noise from running water and disposal vibration

Apron Front design creates a farmhouse chic appeal in any kitchen

## **TECHNICAL FEATURES**

OVERALL SINK SIZE (OD) 20 11/16" FBx 32 7/8" LR BOWL SIZE (ID) 15 15/16" FB x 30" LR x

8"DP

MINIMUM CABINET SIZE 33"

MATERIAL 20 Gauge CORNER RADIUS 0 mm

STAINLESS STEEL FINISH Commercial Satin

DRAIN HOLE LOCATION Rear

INSTALLATION TYPE Undermount Apron Front

SOUND COATING Sound pads &

Undercoating

WEIGHT 52.2 lbs

WARRANTY Limited Lifetime

COUNTRY OF ORIGIN China

### **INCLUDED ACCESSORIES**

STRAINER BASKET 1135 - INCLUDED
BOTTOM GRID BGDS30S - INCLUDED