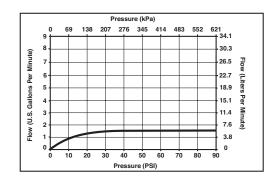

#### **STANDARD SPECIFICATIONS**

- Flush mount installation.
- Must also order rough (R84100) and spray heads (SH84100▲, SH84101▲, SH84102▲, or SH84103▲) separately.
- 1.5 gpm @ 80 PSI, 5.7 L/min @ 550 kPa.