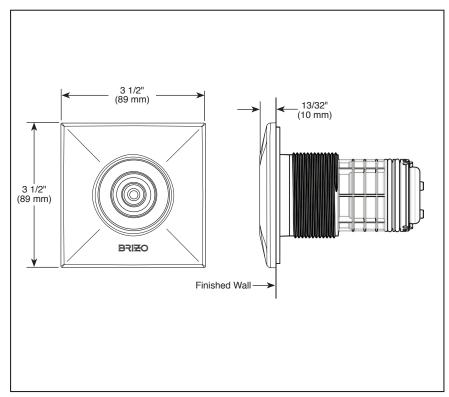

# HYDRACHOICE™ MAX SQUARE BODY SPRAY TRIM

■ 1.5 GPM

#### **STANDARD SPECIFICATIONS**

- Flush mount installation.
- Must also order rough (R84100) and spray heads (SH84100▲, SH84101▲, SH84102▲, or SH84103▲) separately.
- 1.5 gpm @ 80 PSI, 5.7 L/min @ 550 kPa.