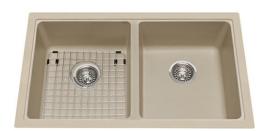

## Kindred Sanitized Granite Granite Champagne | 125.0080.397

FAMILY: Sinks | SERIES: Kindred Sanitized Granite | MODEL: KGD2U-9CH | FINISH: Granite Champagne |

INSTALLATION TYPE: Undermount

| TECHNICAL DATA        |                      |
|-----------------------|----------------------|
| Width overall         | 19 3/8"              |
| Length overall        | 33"                  |
| Width of large bowl   | 16 9/16"             |
| Length of large bowl  | 14 1/4"              |
| Depth of large bowl   | 9"                   |
| Width of small bowl   | 16 9/16"             |
| Length of small bowl  | 14 3/16"             |
| Depth of small bowl   | 9"                   |
| Cabinet Size          | 33"                  |
| Number of Bowls       | 2                    |
| Waste Outlet Diameter | 3 1/2"               |
| Cut-Out Template      | Yes                  |
| Faucet Hole           | None                 |
| Type of Material      | Granite              |
| Surface Finish        | F-FRAGRANITE-/-SS    |
| Special feature       | Bottom grid included |