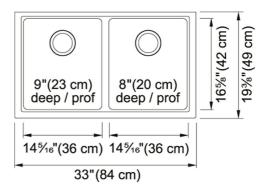

## Kindred Sanitized Granite Granite Champagne | 125.0080.397

FAMILY: Sinks | SERIES: Kindred Sanitized Granite | MODEL: KGD2U-9CH | FINISH: Granite Champagne |

INSTALLATION TYPE: Undermount

| TECHNICAL DATA        |                      |
|-----------------------|----------------------|
| Width overall         | 19 3/8"              |
| Length overall        | 33"                  |
| Width of large bowl   | 16 9/16"             |
| Length of large bowl  | 14 1/4"              |
| Depth of large bowl   | 9"                   |
| Width of small bowl   | 16 9/16"             |
| Length of small bowl  | 14 3/16"             |
| Depth of small bowl   | 9"                   |
| Cabinet Size          | 33"                  |
| Number of Bowls       | 2                    |
| Waste Outlet Diameter | 3 1/2"               |
| Cut-Out Template      | Yes                  |
| Faucet Hole           | None                 |
| Type of Material      | Granite              |
| Surface Finish        | F-FRAGRANITE-/-SS    |
| Special feature       | Bottom grid included |