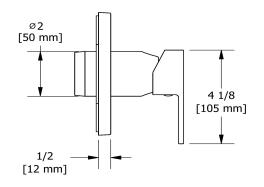

Type P (pressure balance) valve trim TQA71

# Descriptions

- Ceramic cartridge and balancing spool with check valves
- Trim only
- R71, R71-SPEX or R71-EX required to complete
- Double action: flow and temperature control

## Available flow

• 22 L/min, 5.8 gpm (US) 60psi