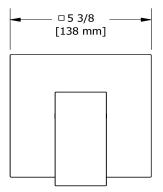

Type P (pressure balance) valve trim TQA71

# Descriptions

- Ceramic cartridge and balancing spool with check valves
- Trim only
- R71, R71-SPEX or R71-EX required to complete
- Double action: flow and temperature control