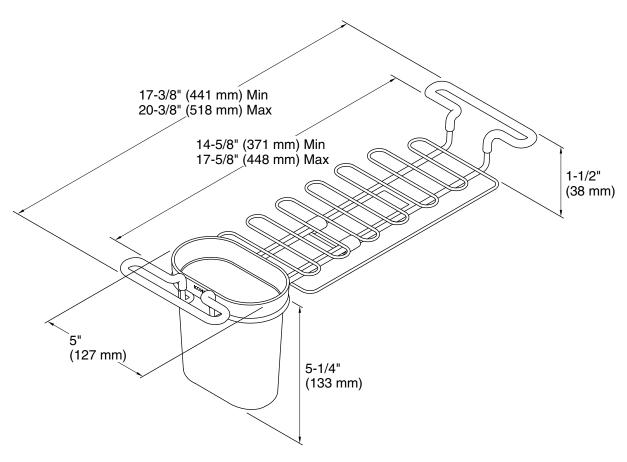

#### **Features**

- Expands 3" to fit most 14.6 " 17.6" (371 447 mm) sinks
- Holds utensils and cleaning tools
- Doubles as a drying rack for cups and mugs
- Nonslip coating
- Removable soaking cup
- Dishcloth rail
- Made of rust-resistant stainless steel
- Dishwasher-safe

## **Technical Information**

All product dimensions are nominal.

Material: Stainless Steel