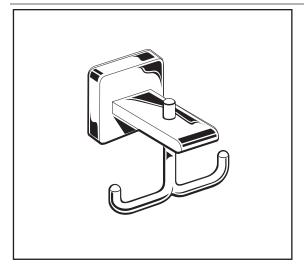

## **MODEL NUMBER:**

**3335210 - Robe Hook** 

## **PRODUCT FEATURES:**

**Materials of Construction:** Metal construction for durability & long life.

Concealed Mounting: No exposed set screws.

**Easy to Install** 

**Durability of Finishes:** Chrome and PVD finishes will never tarnish.