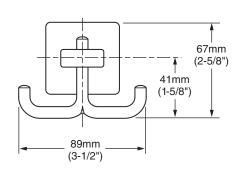

## **MODEL NUMBER:**

**3335210 - Robe Hook** 

## **PRODUCT FEATURES:**

**Materials of Construction:** Metal construction for durability & long life.

Concealed Mounting: No exposed set screws.

**Easy to Install** 

**Durability of Finishes:** Chrome and PVD finishes will never tarnish.