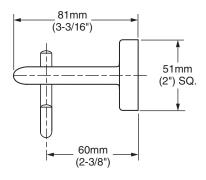

## **MODEL NUMBER:**

**3335210 - Robe Hook** 

## **PRODUCT FEATURES:**

**Materials of Construction:** Metal construction for durability & long life.

Concealed Mounting: No exposed set screws.

**Easy to Install** 

**Durability of Finishes:** Chrome and PVD finishes will never tarnish.