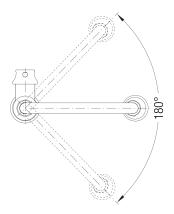

## **Product Features**

- <strong>Matte Black and Satin Gold finishes available Spring 2022</strong>
- Pull-out, insulated handspray with dual selectable patterns
- Solid brass construction
- 180° swivel provides extended range
- Magnetized handspray holder for ease of use
- Flexible rubber hose allows easy range of motion
- Ceramic disc cartridge
- 1.5 GPM (Gallons Per Minute) flow rate