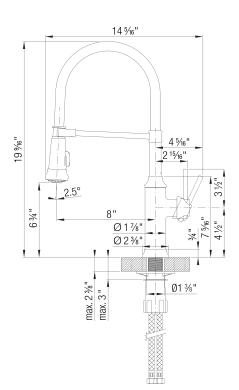

### Planning information

All faucet parts required for installation are included. All BLANCO faucets require the same size,  $1 \frac{3}{8}$ " diameter drilled faucet hole. ASME A112.18.1/ CSA B125.1,NSF/ANSI/CAN 61, NSF/ANSI 372 listed

While BLANCO strives to provide accurate information, all images and dimensions in this document are intended for reference only and are subject to change at any time without notice. This document is not intended for use as an installation guide. For technical installation details, refer to installation instructions provided with the product. BLANCO assumes no responsibility for the use of superseded or voided specifications.