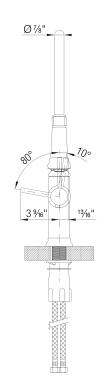

### Planning information

All faucet parts required for installation are included. All BLANCO faucets require the same size,  $1 \frac{3}{8}$ " diameter drilled faucet hole. ASME A112.18.1/ CSA B125.1,NSF/ANSI/CAN 61, NSF/ANSI 372 listed

While BLANCO strives to provide accurate information, all images and dimensions in this document are intended for reference only and are subject to change at any time without notice. This document is not intended for use as an installation guide. For technical installation details, refer to installation instructions provided with the product. BLANCO assumes no responsibility for the use of superseded or voided specifications.