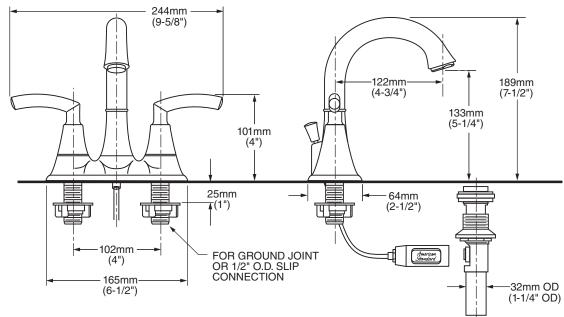

#### **GENERAL DESCRIPTION:**

Durable cast brass spout and metal lever handles. Cast brass waterway with one-half inch male inlet shanks and brass coupling nuts. 1/4 turn washerless ceramic disc valve cartridges. 20 inch (500mm) long flexible stainless steel drain cable is pre-assembled to faucet body. Metal Speed Connect® drain body with 1-1/4" (32mm) tail piece. 1.5 gpm/5.7L/min. maximum flow rate.

## SUGGESTED SPECIFICATION:

4" centerset lavatory faucet shall feature a cast brass spout and waterway with 1/2" male inlet shanks. Shall feature 1/4 turn washerless ceramic disc valve cartridges. Shall also feature a metal drain body with stainless steel cable actuation. Fitting shall be American Standard Model # 7038.201.\_\_\_\_.