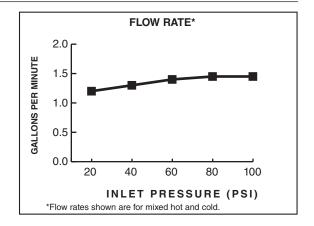

#### **GENERAL DESCRIPTION:**

Durable cast brass spout and metal lever handles. Cast brass waterway with one-half inch male inlet shanks and brass coupling nuts. 1/4 turn washerless ceramic disc valve cartridges. 20 inch (500mm) long flexible stainless steel drain cable is pre-assembled to faucet body. Metal Speed Connect® drain body with 1-1/4" (32mm) tail piece. 1.5 gpm/5.7L/min. maximum flow rate.