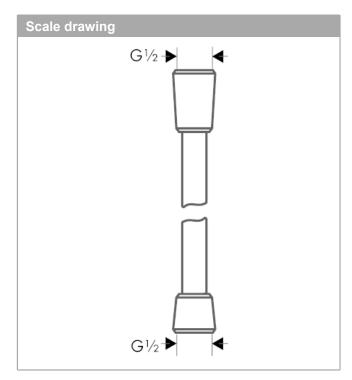

# hansgrohe

Isiflex

Handshower Hose Techniflex, 80"

Finishes: brushed nickel Part no.: 28274820

|     | oduction: >11/16 |                      |       |   |
|-----|------------------|----------------------|-------|---|
| os. | Description      | Part no.<br>98058000 | Price | F |
|     | seal             | 90030000             | -     |   |
|     |                  |                      |       |   |
|     |                  |                      |       |   |
|     |                  |                      |       |   |
|     |                  |                      |       |   |
|     |                  |                      |       |   |
|     |                  |                      |       |   |
|     |                  |                      |       |   |
|     |                  |                      |       |   |
|     |                  |                      |       |   |
|     |                  |                      |       |   |
|     |                  |                      |       |   |
|     |                  |                      |       |   |
|     |                  |                      |       |   |
|     |                  |                      |       |   |
|     |                  |                      |       |   |
|     |                  |                      |       |   |
|     |                  |                      |       |   |
|     |                  |                      |       |   |
|     |                  |                      |       |   |
|     |                  |                      |       |   |
|     |                  |                      |       |   |
|     |                  |                      |       |   |
|     |                  |                      |       |   |
|     |                  |                      |       |   |
|     |                  |                      |       |   |
|     |                  |                      |       |   |
|     |                  |                      |       |   |
|     |                  |                      |       |   |
|     |                  |                      |       |   |