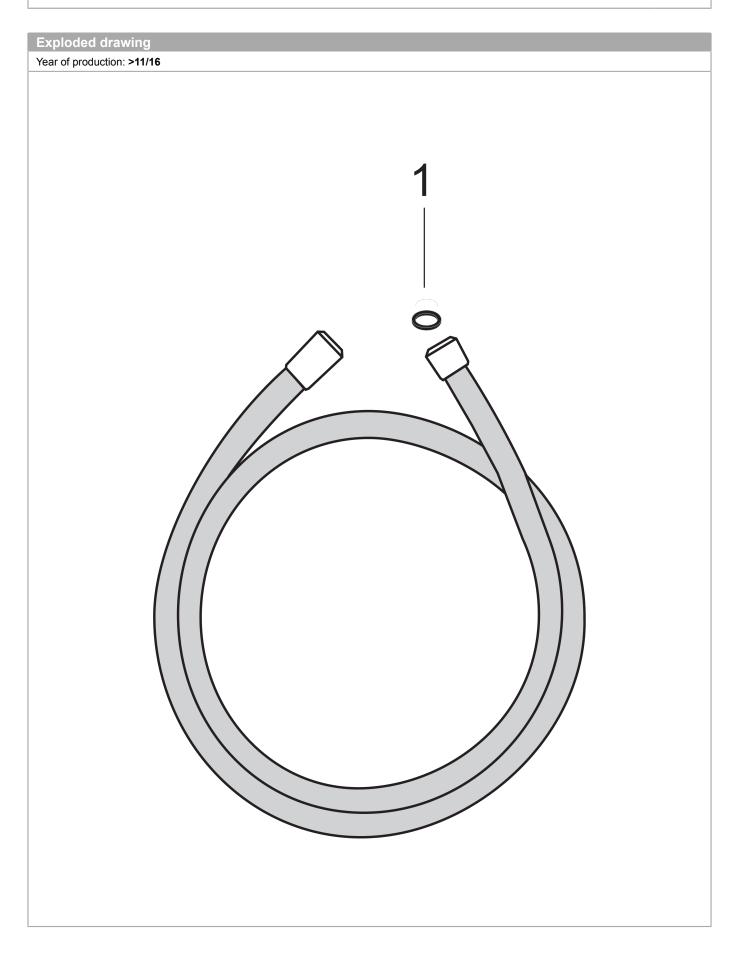

# hansgrohe

Isiflex

Handshower Hose Techniflex, 80"

Finishes: brushed nickel Part no.: 28274820

|     | oduction: >11/16 |                      |       |   |
|-----|------------------|----------------------|-------|---|
| os. | Description      | Part no.<br>98058000 | Price | F |
|     | seal             | 90030000             | -     |   |
|     |                  |                      |       |   |
|     |                  |                      |       |   |
|     |                  |                      |       |   |
|     |                  |                      |       |   |
|     |                  |                      |       |   |
|     |                  |                      |       |   |
|     |                  |                      |       |   |
|     |                  |                      |       |   |
|     |                  |                      |       |   |
|     |                  |                      |       |   |
|     |                  |                      |       |   |
|     |                  |                      |       |   |
|     |                  |                      |       |   |
|     |                  |                      |       |   |
|     |                  |                      |       |   |
|     |                  |                      |       |   |
|     |                  |                      |       |   |
|     |                  |                      |       |   |
|     |                  |                      |       |   |
|     |                  |                      |       |   |
|     |                  |                      |       |   |
|     |                  |                      |       |   |
|     |                  |                      |       |   |
|     |                  |                      |       |   |
|     |                  |                      |       |   |
|     |                  |                      |       |   |
|     |                  |                      |       |   |
|     |                  |                      |       |   |
|     |                  |                      |       |   |