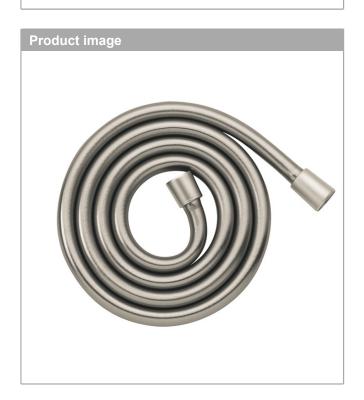

### Isiflex

Handshower Hose Techniflex, 80"

Finishes: brushed nickel Part no.: 28274820

### **Features**

· high-quality shower hose with metal look

· No-kink hose