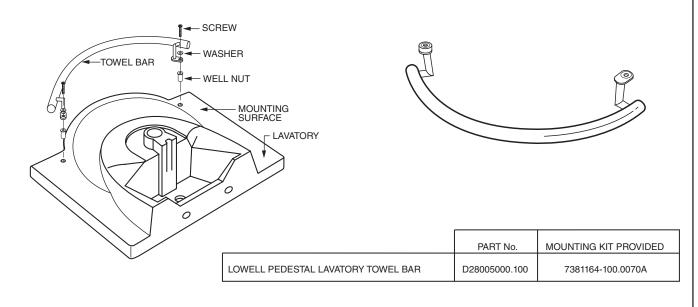

## INSTALLATION

1

Insert well nuts in proper holes in lavy, hold flat mounting surface against lavy and tighten screws until bar is secure (do not overtighten).

In the United States:

DXV by American Standard One Centennial Avenue Piscataway, New Jersey 08855 Attention: Director of Customer Care