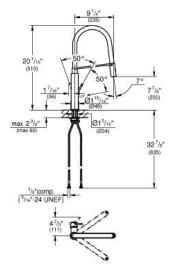

## Standard Specification:

- Single hole installation
- GROHE StarLight chrome finish
- GROHE SilkMove 1.1" (28 mm) ceramic cartridge

flow strainer

- With integrated temperature limiter
- Professional spray
- With flexible, hygienic GROHFlexx kitchen Santoprene hose
- Diverter: laminar spray/SpeedClean shower jet
- Automatic return to laminar spray
- GROHE EasyDock M integrated magnet for seamless
- docking of the spray head
- Swivel spout
- Swivel area 360°
- Protected against backflow
- Stainless steel flex lines
- Quick installation system
- Max Flow Rate 1.75 gpm