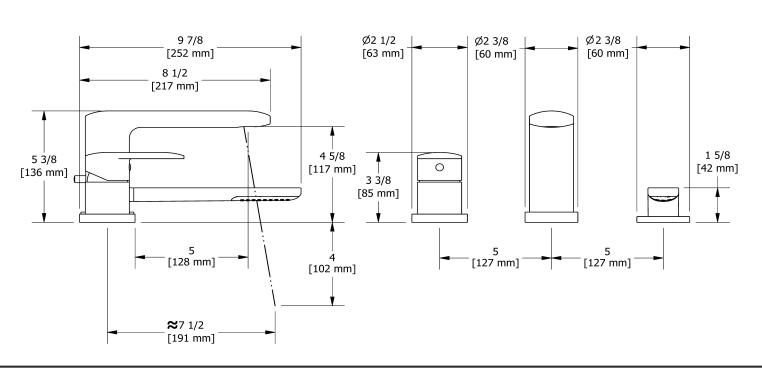

3-piece deck-mount tub filler with hand shower trim **TEV10** 

# **Specifications**

# **Descriptions**

- Ceramic cartridge
- 1-jet hand shower/scale-free
- Trim only

## Available flow

• 33 L/min, 8.7 gpm (US) 60psi

### **Certifications**

- CSA B125.1
- ASME A112.18.1
- CMR248 Approval
- ADA







Sizes, models and finishes may differ from thoses presented.

#### Warranty

This **Riobel PRO**, product you have purchased carries a Limited LIFETIME warranty on their cartridge. All working parts and finishes are guaranteed for a period of five (5) years from the initial purchase date against all manufacturing defects. All electric and/or electronic parts are covered by a 5-years limited warranty. The warranty offered on our products will be honored only if the installation is performed by a certified master plumber.

#### **Customer Service**

Ontario, West Canada: 888-287-5354 Quebec, Maritimes, United States: 866-473-8442