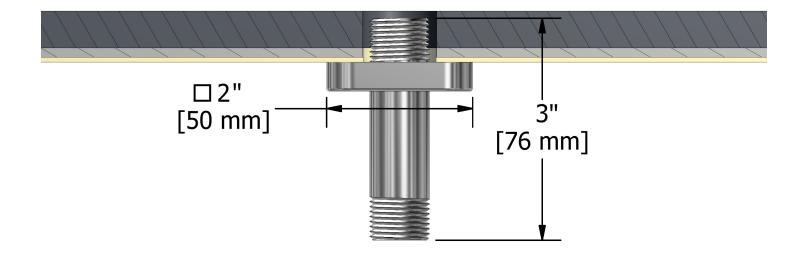

## **Descriptions**

- ½" inlet male NPT
- Shower arm with Salome flange with set screw