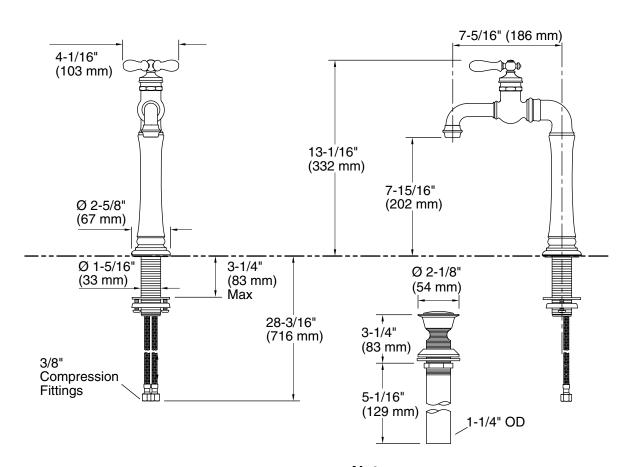

#### **Technical Information**

All product dimensions are nominal.

Faucet:

Flow rate: 1.2 gal/min (4.5 l/min)

60 psi (4.1 bar) Pressure:

Drain included: Yes Drain with overflow: Yes

Spout:

Spout reach: 7-5/16" (186 mm)