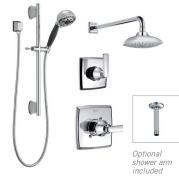

DF-KIT6-WS Rough-in included Valve rough-in with stops All-in-one shower kits containing everything needed for a complete shower, including:

- Shower and diverter valve trims with cartridges
- MultiChoice® Universal rough-in and diverter rough-in
- Showerheads with shower arms and flanges
- · Handshowers with slide bars, slide bar mounts and hoses