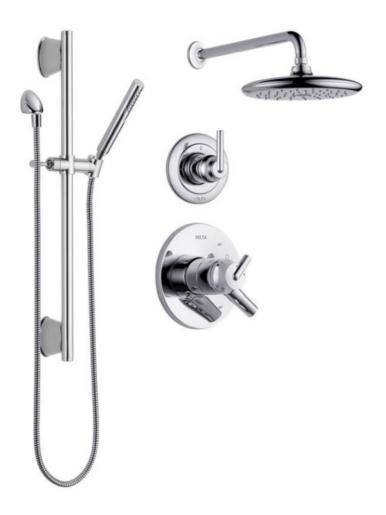

DF-KIT6-WS Rough-in included Valve rough-in with stops All-in-one shower kits containing everything needed for a complete shower, including:

- Shower and diverter valve trims with cartridges
- MultiChoice® Universal rough-in and diverter rough-in
- Showerheads with shower arms and flanges
- · Handshowers with slide bars, slide bar mounts and hoses

A variety of showering options to choose from, including:

- H<sub>2</sub>Okinetic® shower heads and hand showers
- Single and dual-function pressurebalancing showers
- TempAssure® thermostatic showers

DF-KIT3
DF-KIT3-WS