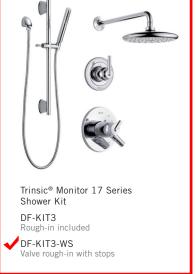

A variety of showering options to choose from, including:

- H<sub>2</sub>Okinetic® shower heads and hand showers
- Single and dual-function pressurebalancing showers
- TempAssure® thermostatic showers

DF-KIT3
DF-KIT3-WS