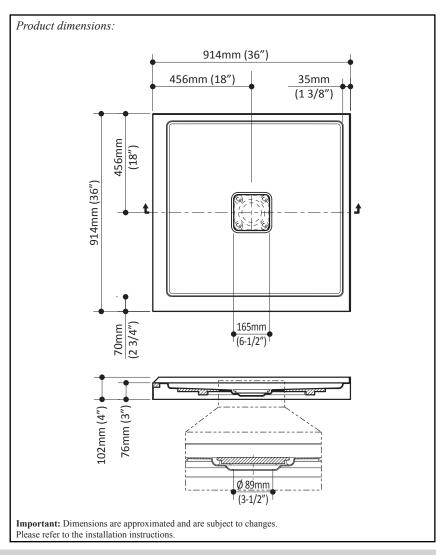

#### **Features**

- Square shower base
- · Acrylic base fiberglass reinforced
- 914 mm x 914 mm (36 x 36 in.)
- Low-3 in. threshold (76 mm)
- · Central drain
- Integrated tiling flange on 2 sides
- Drain cover included

## **Packaging**

Dimensions:

965 mm x 965 mm x 127 mm (38 x 38 x 5 in.)

• **Weight**: 45 lb (20.4 kg)