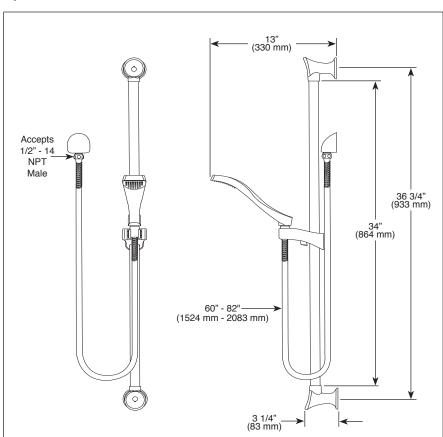

## **STANDARD SPECIFICATIONS:**

- Maximum 1.75 gpm @ 80 psi, 6.6 L/min @ 550 kPa
- ABS hand held shower with one spray pattern
- 60" 82" (1524 mm 2083 mm) stretchable finished metal hose
- 34" (610 mm) wall bar with adjustable slide (allows for adjustable shower height). Not to be used as a Grab Bar. Not ADA compliant.