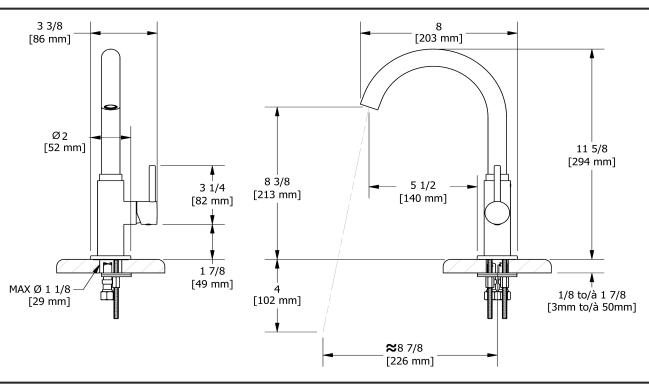

# **Specifications**

## **Descriptions**

- Swivel spout
- 3/8" speedway compression
- Ceramic cartridge

### Available flows

- 8.3 L/min, 2.2 gpm (US) 60psi
- 3.7 L/min, 1 gpm (US) 60psi ( **AZ601-10** )

## Certifications

- CSA B125.1
- NSF/ANSI standard 61 and 372
- ASME A112.18.1
- CMR248 Approval
- ADA





Sizes, models and finishes may differ from thoses presented.

#### Warranty

This Riobel Inc. product you have purchased carries a Limited Lifetime Warranty on the chrome, PVD finish, blacks and all working parts and is guaranteed from the initial purchase date against all manufacturing defects. All other finishes, including plastic components, are guaranteed for one year. All electric and/or electronic parts are covered by a 5-year limited warranty.

#### **Customer Service**

Ontario, West Canada: 888-287-5354 Quebec, Maritimes, United States: 866-473-8442