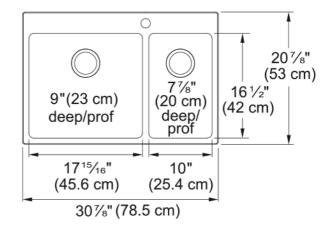

## Brookmore Drop In Sink - BCL2131R-9-1 | 101.0636.948

| Technical Data                          |                    |
|-----------------------------------------|--------------------|
| Aspect                                  |                    |
| Sink type                               | Sink               |
| Type of material                        | Stainless steel    |
| Number of bowls                         | 1,5                |
| Color                                   | Steel              |
| Surface finsh                           | Pearl              |
| Product Dimensions                      |                    |
| Exterior size: right to left            | 30.906             |
| Exterior size: front to back            | 20.866             |
| Large bowl size: right to left          | 17.953             |
| Large bowl size: front to back          | 16.535             |
| Large bowl: depth                       | 9.055              |
| Small bowl size: right to left          | 10                 |
| Small bowl size: front to back          | 16.535             |
| Small bowl: depth                       | 7.874              |
| Installation                            |                    |
| Minimum cabinet size                    | 33"                |
| Product specifications                  |                    |
| Installation type                       | Topmount / drop in |
| Drain hole                              | 3 1/2"             |
| Position of drainer                     | No drainer         |
| Product identification                  |                    |
| Product brand                           | Kindred            |
| Collection                              | Brookmore          |
| Certified by                            | IAPMO              |
| Features                                |                    |
| Drainers number                         | No drainer         |
| Product reversibility                   | No                 |
| *************************************** |                    |