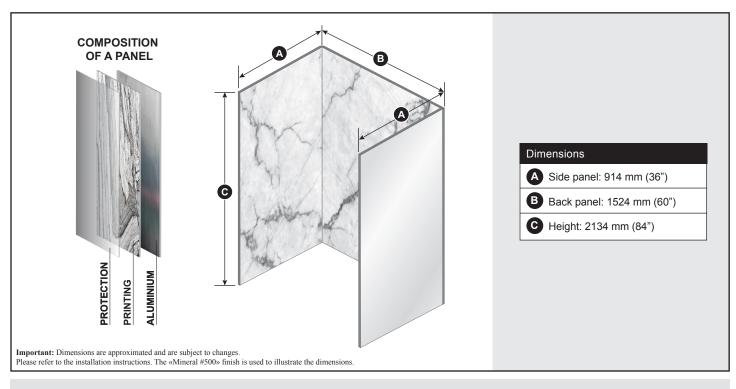

### **Features**

- Kalia shower walls manufactured by Muraluxe
- Installation for alcove shower
- Included: 3 panels, 2 kits of 2 "J" finish moldings (chrome and black finish) and 2 flashings (to ensure waterproofing behind the wall)
- Protective 3 mm (1/8") thick aluminum-polyethylene composite sheet (insulating barrier preventing condensation)
- UV-resistant, protective coating guarantees long-lasting durability
- · Contemporary and timeless designs
- High resolution, top quality print designs
- Few joints ensuring easy maintenance and cleaning
- · Super quick and easy installation
- · Reversible walls
- Wall made to fit perfectly with all Kalia shower doors and bases

#### INSTALLATION NOTES

Minimum threshold required for installation is 70 mm (2 3/4"). This product must be installed following the installation instructions provided.