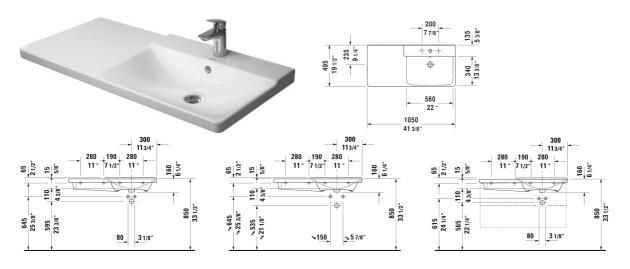

## P3 Comforts Furniture washbasin asymmetric # 2334100000 / 2334100030 / 2334100060

|< 41 3/8" Inch >|

| Furniture washbasin asymmetric                                                                                                                                                                                    | Dimension                  | Weight  | Order number |
|-------------------------------------------------------------------------------------------------------------------------------------------------------------------------------------------------------------------|----------------------------|---------|--------------|
| with overflow, with faucet deck, overflow clip Chrome included bowl on right side, hardware included, wall-mounted, 41 3/8" Inch                                                                                  | ,                          |         |              |
| Colors                                                                                                                                                                                                            |                            |         |              |
| 00 White                                                                                                                                                                                                          |                            |         |              |
| Variant                                                                                                                                                                                                           |                            |         |              |
| •                                                                                                                                                                                                                 | 41 3/8" x 19 1/2" Inch     | 59.5 lb | 2334100000   |
| •••                                                                                                                                                                                                               | 41 3/8" x 19 1/2" Inch     | 59.5 lb | 2334100030   |
| ⊗                                                                                                                                                                                                                 | 41 3/8" x 19 1/2" Inch     | 59.5 lb | 2334100060   |
| Infobox                                                                                                                                                                                                           |                            |         |              |
| Washbasin is not ADA compliant in combination with pedestal,                                                                                                                                                      | siphon cover or metal cons | sole    |              |
| Sanitary ceramics with the special WonderGliss surface finish will remain clean and attractive-looking for a long time to come. When ordering WonderGliss please add a "1" as eleventh digit to the model number. |                            |         |              |
|                                                                                                                                                                                                                   |                            |         |              |
| Space-saving siphon                                                                                                                                                                                               | 1 1/4" Inch                | 0.9 lb  | 005076       |
| Suitable products                                                                                                                                                                                                 |                            |         |              |
| Vanity unit wall-mounted 1 pull-out compartment, for P3 Comforts # 233210, 233310, 233410, 40 1/8" x 19" Inch                                                                                                     | 40 1/8" x 19" Inch         |         | LC6150       |

All drawings contain the necessary measurements which are subject to standard tolerances. They are stated in inch & mm and are non-binding. Exact measurements, in particular for customized installation scenarios, can only be taken from the finished ceramic piece.