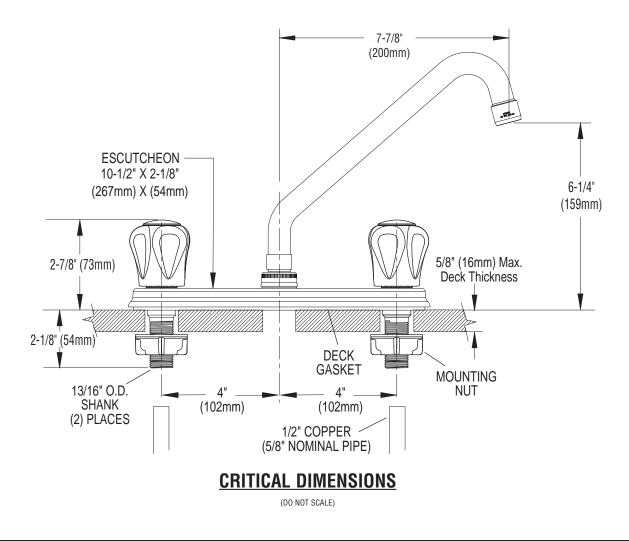

b style handles
- Operate the faucet by rotating either handle in a counterclockwise manner to open, and clockwise to close

# FLOW

 Aerator limits water discharged to a maximum of 1.67 cigpm/7.57 lpm regardless of water pressure

## CARTRIDGE

- 1224 cartridge design
- Nonmetallic and stainless steel material

#### **STANDARDS**

 Third party certified by CSA to meet CSA B-125, ASME A112.18.1M and all specifications referenced therein

#### WARRANTY

- Lifetime limited warranty against leaks, drips and finish defects to the original consumer purchaser
- 5 year warranty if used in commercial installations



MOEN II Two Handle Knob Style Kitchen Faucet Model: 77922 - Chrome Handle Model: 77923 - Acrylic Handle

# NOTE: THIS FAUCET IS DESIGNED TO BE INSTALLED THROUGH 3 HOLES 1" MIN. DIA.