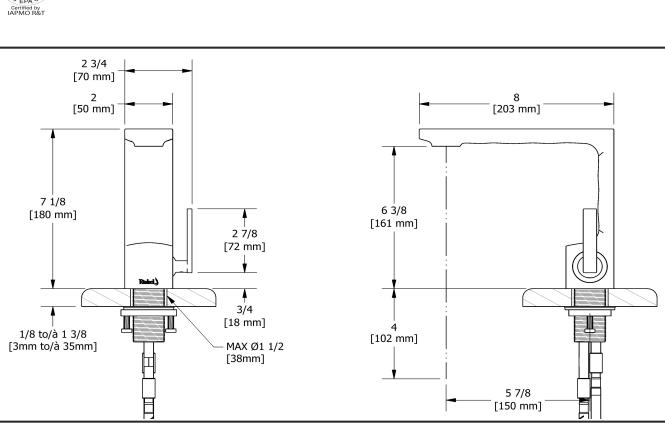

## Descriptions

- 3/8" speedway compression
- Ceramic cartridge
- Push drain

## Available flows

• 4.5 L/min, 1.2 gpm (US) 60psi \*

• 1.9 L/min, 0.5 gpm (US) 60psi ( **RFS01-05** ) \**EPA certification applicable to the indicated model only*\*