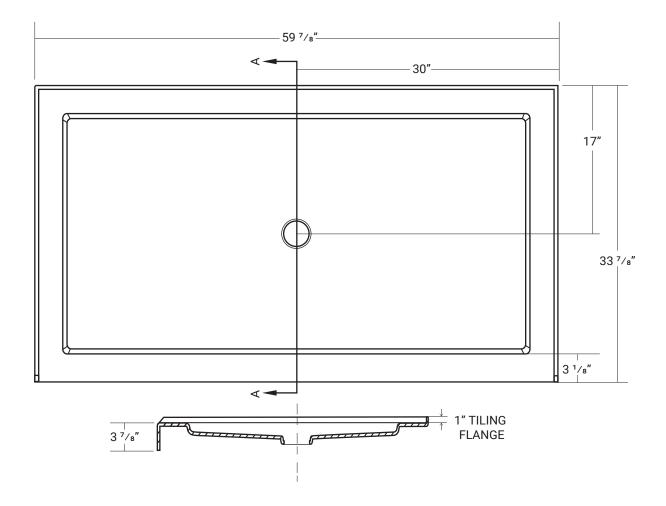

SHOWER BASES, SINGLE THRESHOLD, LOW PROFILE 63402**A** 60" × 34"

SHOWER BASES, SINGLE THRESHOLD, LOW PROFILE 63402**A** 60" x 34"

## DESIGN FEATURES

- Acrylic shower base constructed of cast high gloss acrylic and reinforced with a fibreglass backing.
- Standard 3 <sup>3</sup>/<sub>8</sub>" shower drain opening.
- Shower base trimmed to fit 60" x 34" rough opening.
- · Integral tiling flange for easy installation.